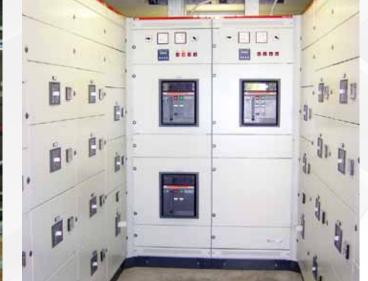

### ENEL ELECTRIC SERVICE

PERUGIA – ITALY SPRINKLER FIRE SYSTEM RELATIVE TO THE ELECTRIC SYS-TEM IN SERVICE VIDEO SURVEILLANCE SYSTEM TVCC ASSISTANCE FOR EXISTING SECURITY SYSTEMS

## VALDICHIANA HOSPITAL

VALDICHIANA – SIENA -ITALY ASSISTANCE FOR EXISTING SECURITY SYSTEMS ELECTRIC AND POWER CENTRE PANELS IN LOW AND MEDIUM VOLTAGE ELECTRIC CABINS AND TRANSFORMERS IN LOW AND MEDIUM VOLTAGE AUTOMATION AND RELATIVE CONTROL PANELS INSTAL-LATIONS WATER AND AIR PURIFICATION PLANTS AND FLUE CON-DUCTORS FIREPROOFING SYSTEMS WITH AUTOMATIC SPRIN-KLERS, SPECIAL INSTALLATIONS, STERILE ROOMS, MEDICAL GAS CHAMBER

# TABARRACCI HOSPITAL

VIAREGGIO - LUCCA - ITALY ASSISTANCE FOR EXISTING SECURITY SYSTEMS ELECTRIC AND POWER CENTRE PANELS IN LOW AND MEDIUM VOLTAGE ELECTRIC CABINS AND TRANSFORMERS IN LOW AND MEDIUM VOLTAGE AUTOMATION AND RELATIVE CONTROL PANELS INSTAL-LATIONS WATER AND AIR PURIFICATION PLANTS AND FLUE CON-DUCTORS SPECIAL INSTALLATIONS, STERILE ROOMS, MEDICAL GAS CHAMBER ADMINISTRATION, MANAGEMENT, MAINTENANCE