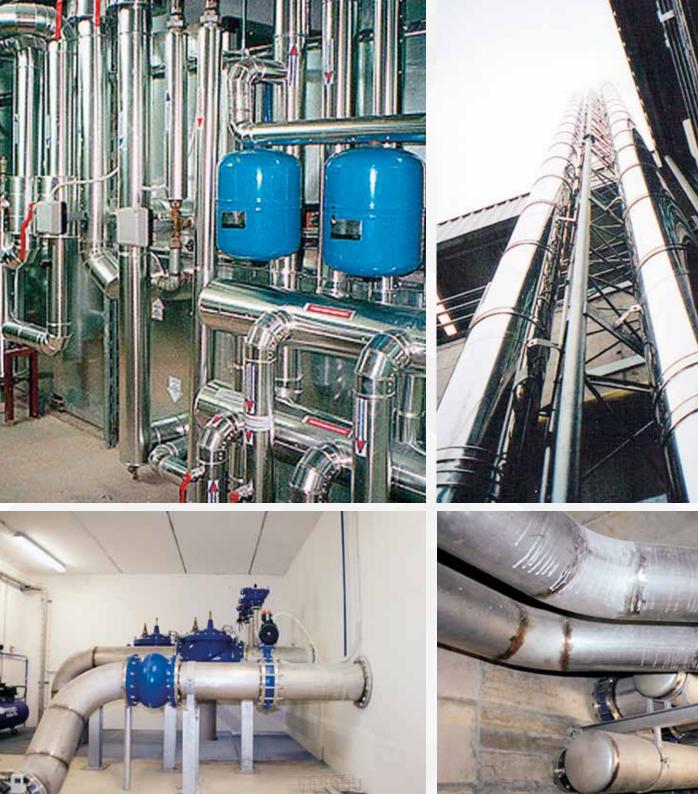

# **TYPES OF INSTALLATIONS:**

- Anti theft systems.
- Fireproofing systems, wet/dry sprinklers.
- Closed circuit video camera surveillance installations (TVCC).
- Remote control telecommunication access.
- Assistance for the existing security system.
- Automatic door and gate installations.
- Telephone and data transmitter system.
- Air conditioning and air processing installations.
- Heating and cooling installations.
- Complete plumbing installations, sanitary/taps and fittings
- Special industrial use systems.
- Solar panel installations (photovoltaic and thermal solar installations).
- Electric and power centre panels in low and medium voltage (BT/MT).
- Electric cabins and transformers in low and medium voltage (BT/MT).
- Public and street lighting installations.
- Automation and relative control panel systems.
- Steam installation, diathermia oil low and high pressure.
- Water and air purification plants and flue conductors.
- Thermal centres, in prefabricated containers with a sub-station.
- Special installations, sterile rooms, medical gas chamber.
- Ducting and distribution of gas systems.
- Aqueducts, gas ducts, pressure stations.
- Irrigation and relative tanks.
- Administration, management, maintenance.

PROJECT

EXAMPLES OF THE ENGINEERING WITH AN ADDITIONAL REALIZATION OF THE MECHANICAL AND ELECTRICAL SYS-TEMS.