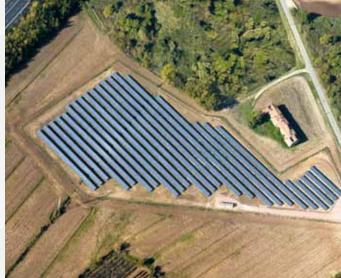

### I PIOPPI PHOTOVOLTAIC FIELD

CLIENT: SOVENTIX GMBH SERVICE: GROUND "TURNKEY" PHOTOVOLTAIC INSTALLATION WITH 981,54 KWP POWER DATE & LOCATION: 2011, LOC. MARATTA BASSA (TR) ITALY

PROJECT PHASE: COMPLETED

### PONTENUOVO PHOTOVOLTAIC FIELD

CLIENT: PONTENUOVO ENERGIA S.R.L. TETRA ENERGY SERVICE S.R.L. SERVICE: GROUND "TURNKEY" PHOTOVOLTAIC INSTALLATION WITH 988,80 KWP POWER DATE & LOCATION: 2012, LOC. TORRE BALDESCHI (PG) ITALY

### PROJECT PHASE: COMPLETED

CLIENT: SOVENTIX GMBH SERVICE: GROUND "TURNKEY" PHOTOVOLTAIC INSTALLATION WITH 900,35 KWP POWER DATE & LOCATION: 2012, LOC. CASE NOVE DI ALVIANO (TR) ITALY

SKY ENERGY PHOTOVOLTAIC FIELD