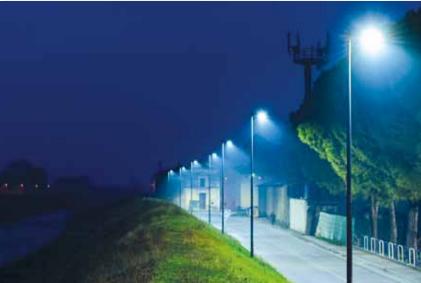

# PUBLIC LIGHTING INSTALLATIONS.

# MUNICIPALITY OF CANNARA

CANNARA – PERUGIA - ITALY IMPROVEMENT AND MODERNIZATION OF THE PUBLIC LIGHTING SYSTEM SUBSTITUTION OF THE TOTAL BODY OF THE LIGHTING SYSTEMS TO LOW ENERGY CONSUMPTION, INSTALLATION OF DEVICES TO REGULATE THE FLOW OF ENERGY SUBSTITUTING ALL THE ELECTRIC CONTROL PANELS AND MAINTENANCE.

# MUNICIPALITY OF CANNARA

**CANNARA – PERUGIA - ITALY** ADMINISTRATION, MANAGEMENT, MAINTENANCE