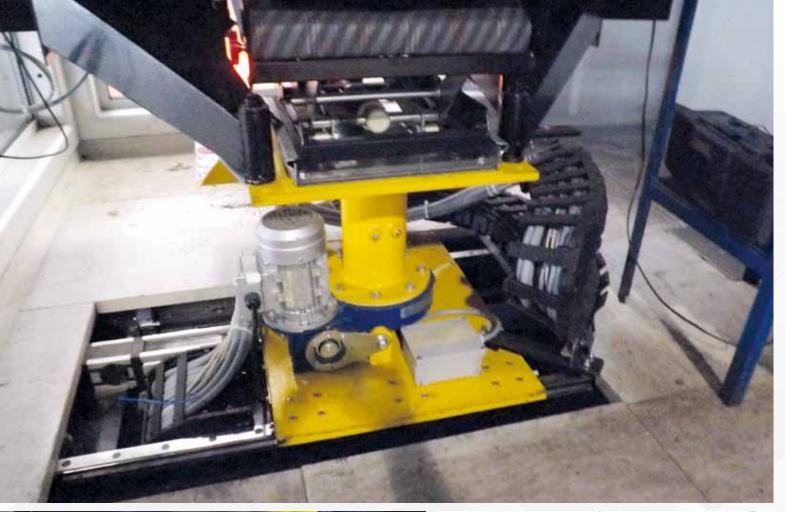

# TRENITALIA SPA TRENITALIA FORKLIFT DEPARTMENT

FOLIGNO – PERUGIA - ITALY AUTOMATED AND RELATIVE CONTROL PANELS FOR THE SYSTEM OF LIFTING TRANSPORT CABINS SPECIAL INSTALLATIONS FOR INDUSTRIAL USE MAINTENANCE SERVICE

# TRENITALIA S.P.A. TRENITALIA FORKLIFT DEPARTMENT

FOLIGNO – PERUGIA - ITALY MAINTENANCE SERVICE