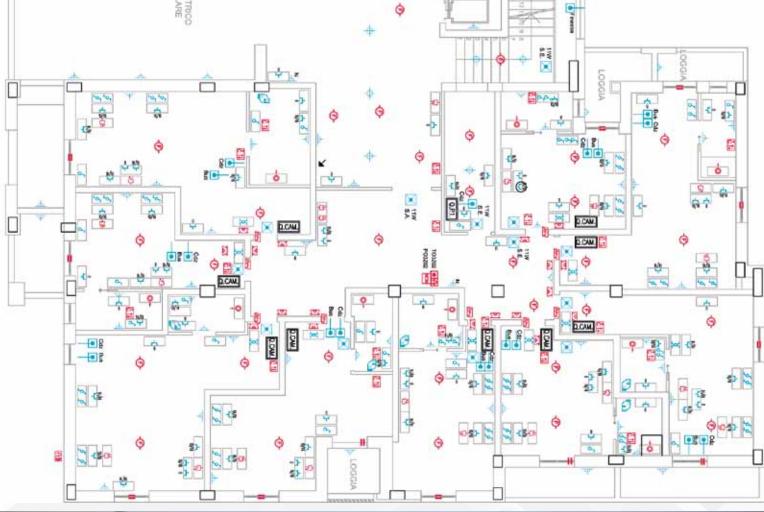

PROJECT

EXAMPLES OF THE ENGINEERING WITH AN ADDITIONAL REALIZATION OF THE MECHANICAL AND ELECTRICAL SYS-TEMS.