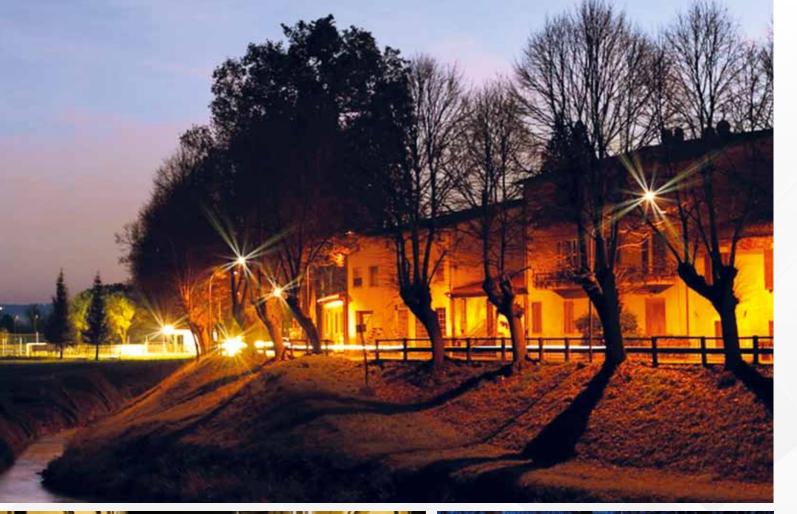

# PUBLIC LIGHTING INSTALLATIONS.

# MUNICIPALITY OF CANNARA

CANNARA – PERUGIA - ITALY IMPROVEMENT AND MODERNIZATION OF THE PUBLIC LIGHTING SYSTEM SUBSTITUTION OF THE TOTAL BODY OF THE LIGHTING SYSTEMS TO LOW ENERGY CONSUMPTION, INSTALLATION OF DEVICES TO REGULATE THE FLOW OF ENERGY SUBSTITUTING ALL THE ELECTRIC CONTROL PANELS AND MAINTENANCE.

# MUNICIPALITY OF CANNARA

**CANNARA – PERUGIA - ITALY** ADMINISTRATION, MANAGEMENT, MAINTENANCE