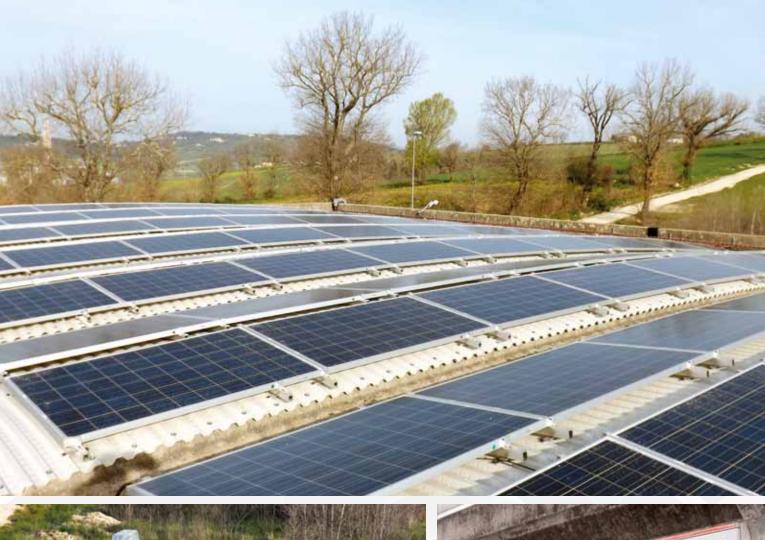

### GUALDO CATTANEO COMUNE ROOF SYSTEM INSTALLATION

CLIENT: GUALDO CATTANEO COMUNE SERVICE: BULDING ROOF "TURNKEY" PHOTOVOLTAIC INSTALLATION WITH 166.24 KWP POWER AND STORAGE DATE & LOCATION: 2012, GUALDO CATTANEO (PG) ITALY

**GREEN ECONOMY.** 

GUALDO CATTANEO COMUNE ROOF SYSTEM INSTALLATION

CLIENT: GUALDO CATTANEO COMUNE SERVICE: BULDING ROOF "TURNKEY" PHOTOVOLTAIC INSTALLATION WITH 166.24 KWP POWER AND STORAGE DATE & LOCATION: 2012, GUALDO CATTANEO (PG) ITALY