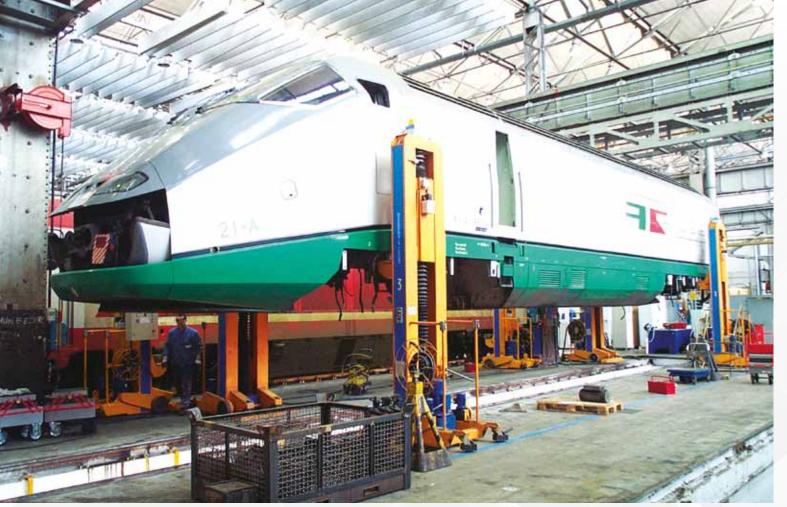

# TRENITALIA SPA TRENITALIA FORKLIFT DEPARTMENT

FOLIGNO – PERUGIA - ITALY AUTOMATED AND RELATIVE CONTROL PANELS FOR THE SYSTEM OF LIFTING TRANSPORT CABINS SPECIAL INSTALLATIONS FOR INDUSTRIAL USE MAINTENANCE SERVICE

# TRENITALIA S.P.A. TRENITALIA FORKLIFT DEPARTMENT

FOLIGNO – PERUGIA - ITALY MAINTENANCE SERVICE