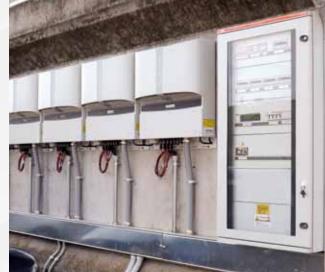

# Photovoltaic and thermal solar systems

Thanks to our photovoltaic technology and thermal solar system we directly capture the energy produced on the terrestrial surfaces and render them available to our client as electric energy and heat.

The photovoltaic systems allow the solar radiation to be converted into electric energy, exploiting the effect induced by a light source flow that attacks a semi-conducting material, i.e. silicone. By the energy production through the photovoltaic technology it is possible to avoid introducing into the atmosphere 0,531 kg of carbon dioxide for every kilowatt hour produced. In this way, we make an unlimited energy source available that guarantees an immediate saving and a practical contribution defence of the environment.