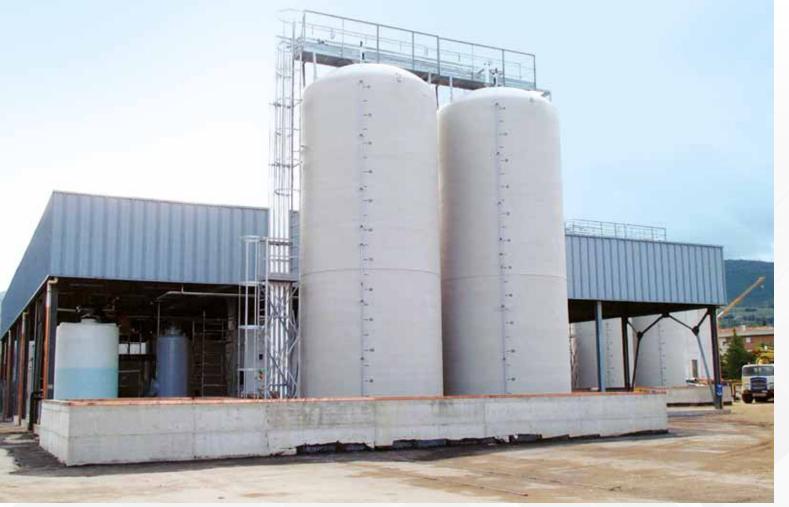

### I PIOPPI PHOTOVOLTAIC FIELD

CLIENT: SOVENTIX GMBH SERVICE: GROUND "TURNKEY" PHOTOVOLTAIC INSTALLATION WITH 981,54 KWP POWER DATE & LOCATION: 2011, LOC. MARATTA BASSA (TR) ITALY

PROJECT PHASE: COMPLETED

### PONTENUOVO PHOTOVOLTAIC FIELD

CLIENT: PONTENUOVO ENERGIA S.R.L. TETRA ENERGY SERVICE S.R.L. SERVICE: GROUND "TURNKEY" PHOTOVOLTAIC INSTALLATION WITH 988,80 KWP POWER DATE & LOCATION: 2012, LOC. TORRE BALDESCHI (PG) ITALY

### PROJECT PHASE: COMPLETED

CLIENT: SOVENTIX GMBH SERVICE: GROUND "TURNKEY" PHOTOVOLTAIC INSTALLATION WITH 900,35 KWP POWER DATE & LOCATION: 2012, LOC. CASE NOVE DI ALVIANO (TR) ITALY

SKY ENERGY PHOTOVOLTAIC FIELD