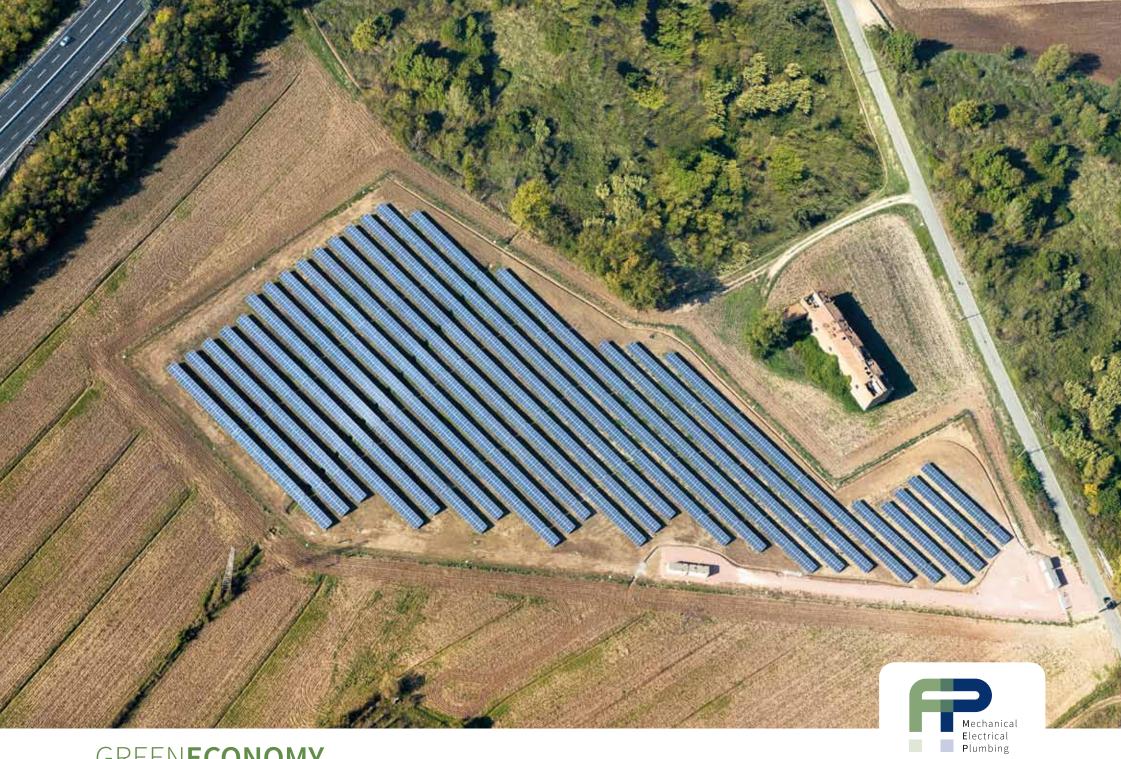

### I PIOPPI PHOTOVOLTAIC FIELD

CLIENT: SOVENTIX GMBH SERVICE: GROUND "TURNKEY" PHOTOVOLTAIC INSTALLATION WITH 981,54 KWP POWER DATE & LOCATION: 2011, LOC. MARATTA BASSA (TR) ITALY

PROJECT PHASE: COMPLETED

### PONTENUOVO PHOTOVOLTAIC FIELD

CLIENT: PONTENUOVO ENERGIA S.R.L. TETRA ENERGY SERVICE S.R.L. SERVICE: GROUND "TURNKEY" PHOTOVOLTAIC INSTALLATION WITH 988,80 KWP POWER DATE & LOCATION: 2012, LOC. TORRE BALDESCHI (PG) ITALY

### PROJECT PHASE: COMPLETED

CLIENT: SOVENTIX GMBH SERVICE: GROUND "TURNKEY" PHOTOVOLTAIC INSTALLATION WITH 900,35 KWP POWER DATE & LOCATION: 2012, LOC. CASE NOVE DI ALVIANO (TR) ITALY

SKY ENERGY PHOTOVOLTAIC FIELD