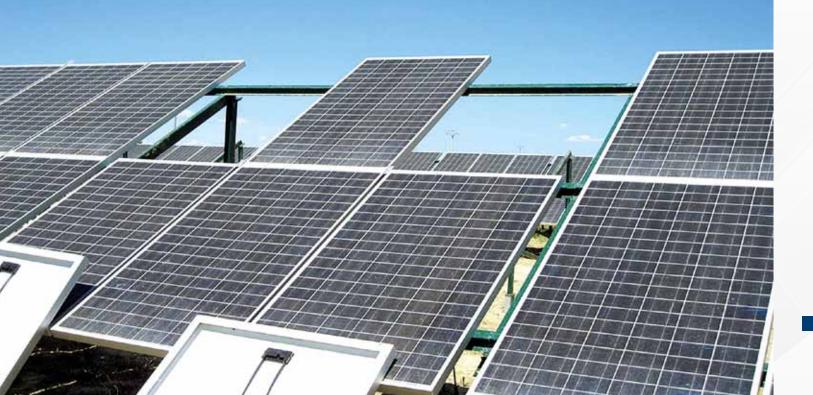

# Photovoltaic and thermal solar systems

Thanks to our photovoltaic technology and thermal solar system we directly capture the energy produced on the terrestrial surfaces and render them available to our client as electric energy and heat.

The photovoltaic systems allow the solar radiation to be converted into electric energy, exploiting the effect induced by a light source flow that attacks a semi-conducting material, i.e. silicone. By the energy production through the photovoltaic technology it is possible to avoid introducing into the atmosphere 0,531 kg of carbon dioxide for every kilowatt hour produced. In this way, we make an unlimited energy source available that guarantees an immediate saving and a practical contribution defence of the environment.