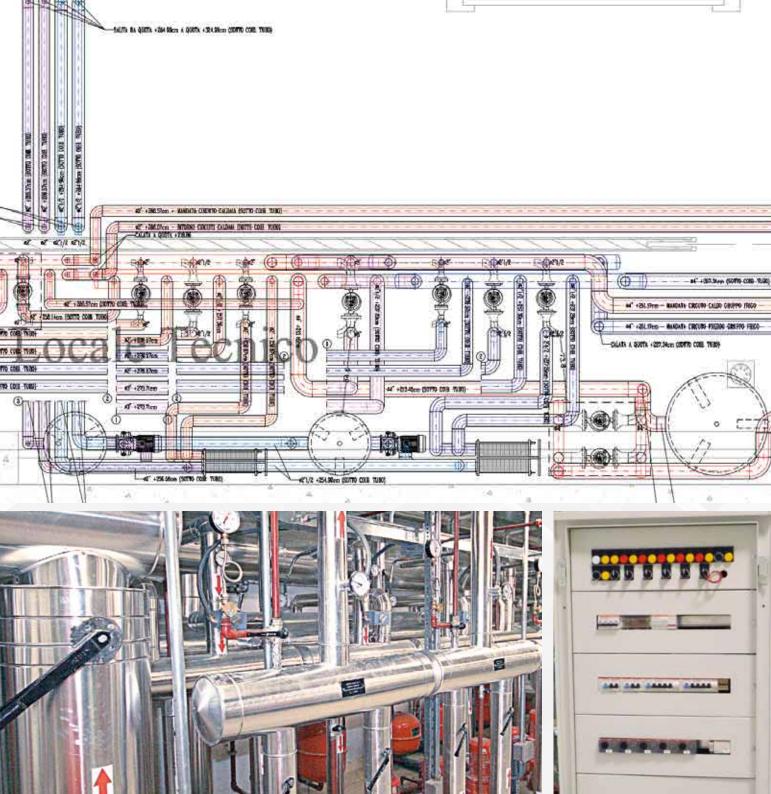

### TECNOCARTA COMPANY PRODUCTING PAPER FOR FOOD PACKAGING

LOC. PASSAGGIO DI BETTONA - PERUGIA - ITALY VIDEO SURVEILLANCE SYSTEM TVCC ACCESS BY REMOTE CONTROL ASSISTANCE FOR EXISTING SECURITY SYSTEMS TELEPHONE AND DATA TRANSMISION INSTALLATION TREATMENT AND AIR CONDITIONING AND VENTILATION SYSTEMS HEATING AND AIR CONDITIONING INSTALLATIONS SPECIAL INSTALLATIONS FOR INDUSTRIAL USE ELECTRIC AND POWER CENTRE PANELS IN LOW AND ME-DIUM VOLTAGE ELECTRIC CABINS AND TRANSFORMERS IN LOW AND ME-DIUM VOLTAGE AUTOMATION AND RELATIVE CONTRAL PANEL SYSTEMS THERMAL CENTRES, IN PREFABRICATED CONTAINERSS WITH A SUB-STATION ADMINISTRATION, MANAGEMENT, MAINTENANCE

### TECNOCARTA

**COMPANY PRODUCTING PAPER FOR FOOD PACKAGING** ADMINISTRATION, MANAGEMENT, MAINTENANCE

PROJECT PHASE: IN PROGRESS

**PROJECT** EXAMPLES OF THE ENGINEERING WITH AN ADDITIONAL REALIZATION OF THE MECHANICAL AND ELECTRICAL SYS-TEMS.