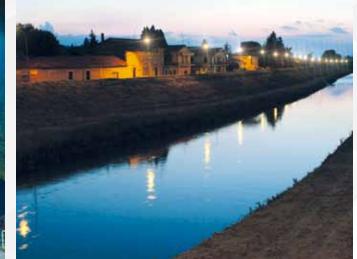

# PUBLIC LIGHTING INSTALLATIONS.

# MUNICIPALITY OF CANNARA

CANNARA – PERUGIA - ITALY IMPROVEMENT AND MODERNIZATION OF THE PUBLIC LIGHTING SYSTEM SUBSTITUTION OF THE TOTAL BODY OF THE LIGHTING SYSTEMS TO LOW ENERGY CONSUMPTION, INSTALLATION OF DEVICES TO REGULATE THE FLOW OF ENERGY SUBSTITUTING ALL THE ELECTRIC CONTROL PANELS AND MAINTENANCE.

# MUNICIPALITY OF CANNARA

**CANNARA – PERUGIA - ITALY** ADMINISTRATION, MANAGEMENT, MAINTENANCE