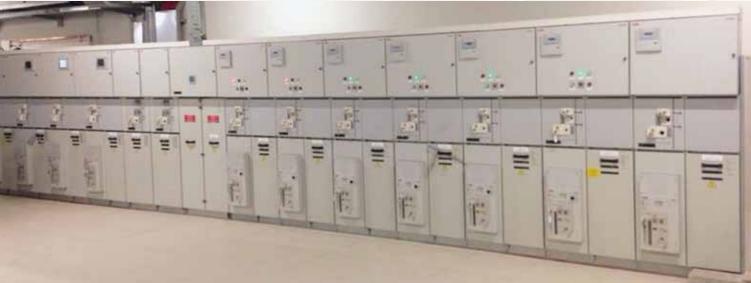

### ENEL ELECTRIC SERVICE

PERUGIA – ITALY SPRINKLER FIRE SYSTEM RELATIVE TO THE ELECTRIC SYS-TEM IN SERVICE VIDEO SURVEILLANCE SYSTEM TVCC ASSISTANCE FOR EXISTING SECURITY SYSTEMS