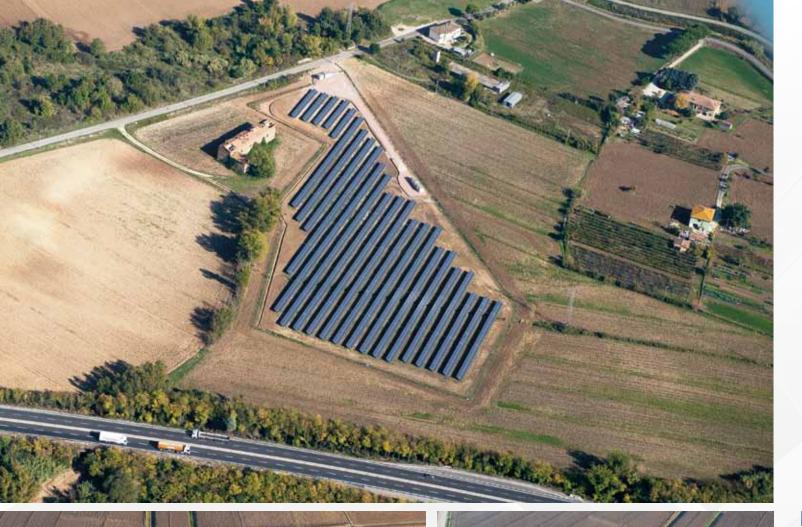

### I PIOPPI PHOTOVOLTAIC FIELD

CLIENT: SOVENTIX GMBH SERVICE: GROUND "TURNKEY" PHOTOVOLTAIC INSTALLATION WITH 981,54 KWP POWER DATE & LOCATION: 2011, LOC. MARATTA BASSA (TR) ITALY

PROJECT PHASE: COMPLETED

### PONTENUOVO PHOTOVOLTAIC FIELD

CLIENT: PONTENUOVO ENERGIA S.R.L. TETRA ENERGY SERVICE S.R.L. SERVICE: GROUND "TURNKEY" PHOTOVOLTAIC INSTALLATION WITH 988,80 KWP POWER DATE & LOCATION: 2012, LOC. TORRE BALDESCHI (PG) ITALY

### PROJECT PHASE: COMPLETED

CLIENT: SOVENTIX GMBH SERVICE: GROUND "TURNKEY" PHOTOVOLTAIC INSTALLATION WITH 900,35 KWP POWER DATE & LOCATION: 2012, LOC. CASE NOVE DI ALVIANO (TR) ITALY

SKY ENERGY PHOTOVOLTAIC FIELD