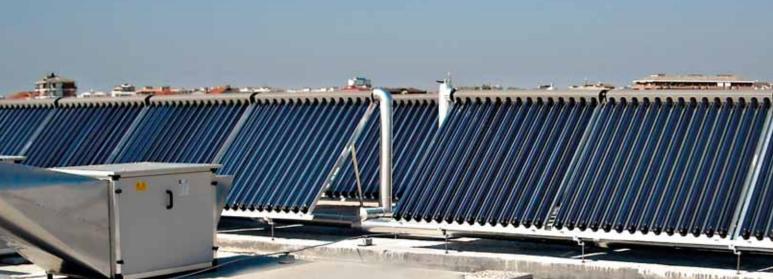

# Photovoltaic and thermal solar systems

Thanks to our photovoltaic technology and thermal solar system we directly capture the energy produced on the terrestrial surfaces and render them available to our client as electric energy and heat.

A thermal solar system is an excellent answer to the problem of containing costs for the production of energy for domestic use, because it transforms the solar energy produced on the terrestrial surfaces into thermal energy without any pollution emission and with an economic saving associated by not using traditional energy sources (electric energy and fuel fossils). The thermal solar systems of F.P. MEP Ltd allow for elevated performance thanks to the careful choice of every component of the system: from highly efficient solar collectors to accumulating systems; and to the use of an efficient control system for the optimum management of the energy consumption.